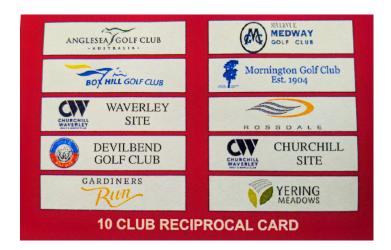

Our Club embraces modern technology, allowing you to enter competitions from the comfort of your home, whether using your iPad, laptop, or smartphone. We offer access to certified golf professionals to assist you in improving your game, as well as a fully stocked golf shop for all your equipment needs. As a 6 or 7 Day Member, you can enjoy reciprocal playing rights with a range of clubs both locally and abroad. Our local partners include Anglesea, Churchill, Devilbend, Gardiners Run, Medway, Mornington, Rossdale, Waverley, and Yering Meadows Golf Clubs.

## RECIPROCAL CLUBS

Box Hill Golf Club has negotiated reciprocal members rights at the following clubs.

#### LOCAL RECIPROCAL ARRANGEMENT FOR 6 DAY and 7 DAY MEMBERS ONLY

#### **Participating Clubs:**

Anglesea Golf Club 5263 1951

Churchill Park Golf Club 9700 4445

Devilbend Golf Club 5978 8470

Gardiners Run 9739 7522

Medway Golf Club 9317 9031

Mornington Golf Club 5975 4171

Rossdale Golf Club 9580 4763

Waverley Golf Club 9764 4559

Yering Meadows (Croydon Golf Club) 9738 9001

Box Hill Golf Club has confirmed a local reciprocal arrangement with the above Clubs which will give our Club's 6 and 7 Day Members limited rights at their fellow Clubs.